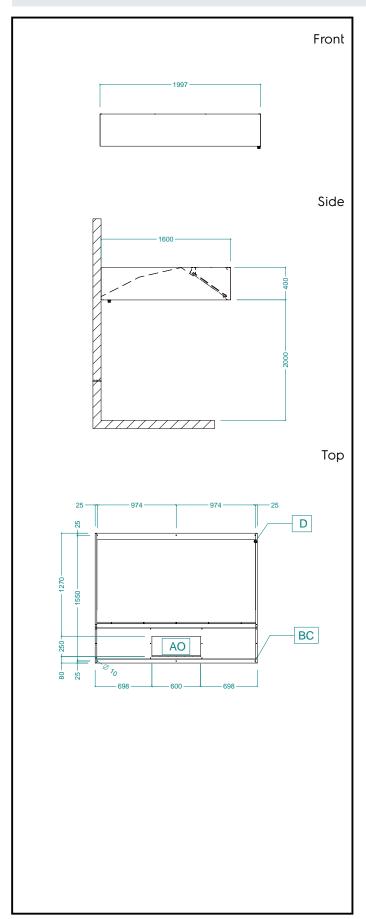

## **Key Information:**

External dimensions, Width:

640204 (EPF1620)2000 mmExternal dimensions, Depth:1600 mmExternal dimensions, Height:400 mmNet weight:51 kg

Air Emission:

Air capacity: 4200 mc/h

Ventilation Equipment 304 S/S Wall Hood+Filters 2000X1600mm